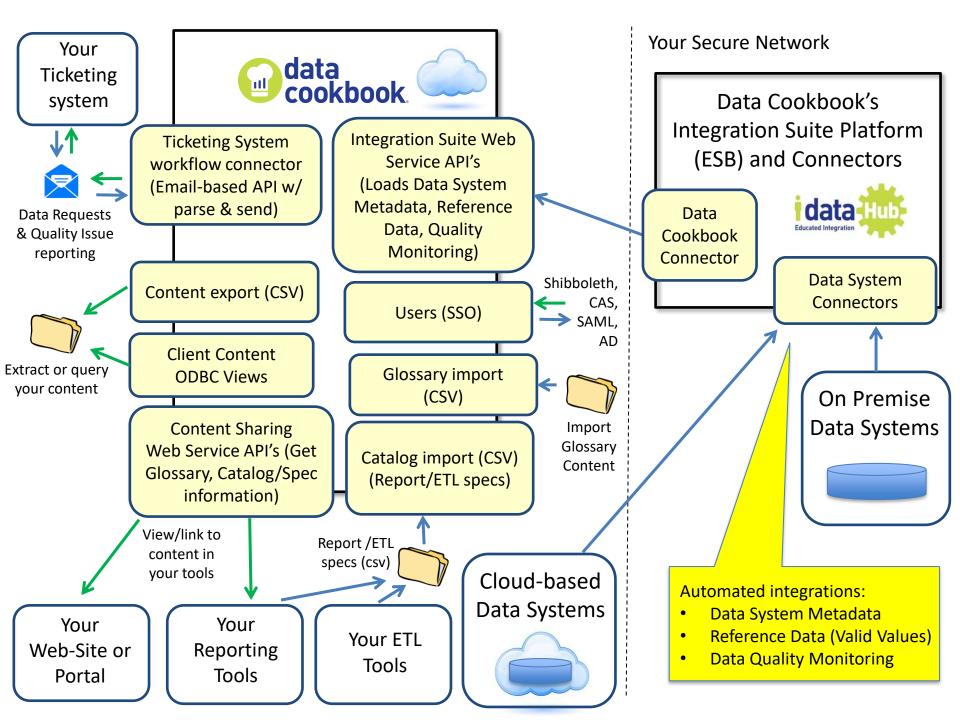

# Secure Integration w/ IDataHub ESB

# **Integration Overview**

#### **Outbound integrations**

- View Data Cookbook content in reporting tools (API integration)
- Embed Data Cookbook content and searches in websites (API integration)
- Export Data Cookbook content (CSV exports)
- Query/extract Data Cookbook content (ODBC views)

#### **Inbound integrations**

- Data system metadata synchronization (Integration Suite Connector)
- Reference data synchronization (Integration Suite Connector)
- Data quality monitoring and issue creation (Integration Suite Connector)
- Ticketing system integration for data requests & quality issues (workflow connector)
- Import content glossary, data models, report/ETL specs (CSV Imports)
- SSO and user provisioning