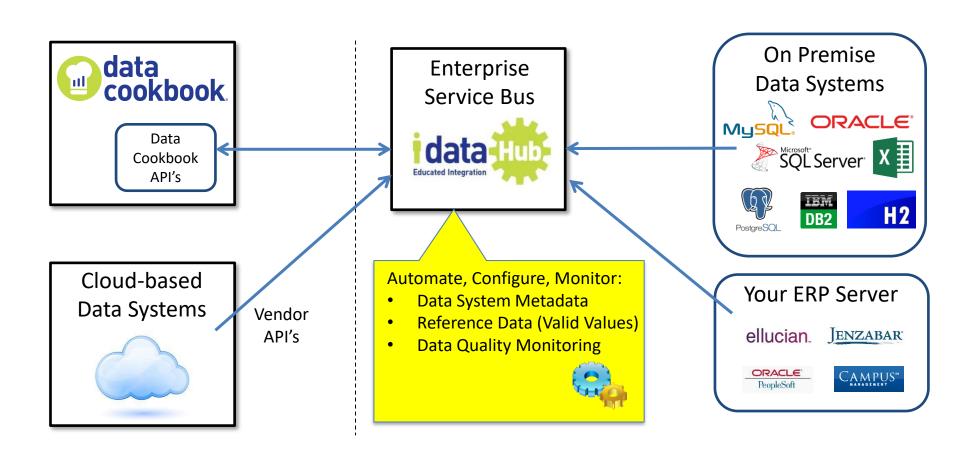

# Secure Integration w/ IDataHub ESB

# **Integration Overview**

#### **Outbound integrations**

- View Data Cookbook content in reporting tools (API integration)
- Embed Data Cookbook content and searches in websites (API integration)
- Export Data Cookbook content (CSV exports)
- Query/extract Data Cookbook content (ODBC views)

#### **Inbound integrations**

- Data system metadata synchronization (Integration Suite Connector)
- Reference data synchronization (Integration Suite Connector)
- Data quality monitoring and issue creation (Integration Suite Connector)
- Ticketing system integration for data requests & quality issues (workflow connector)
- Import content glossary, data models, report/ETL specs (CSV Imports)
- SSO and user provisioning