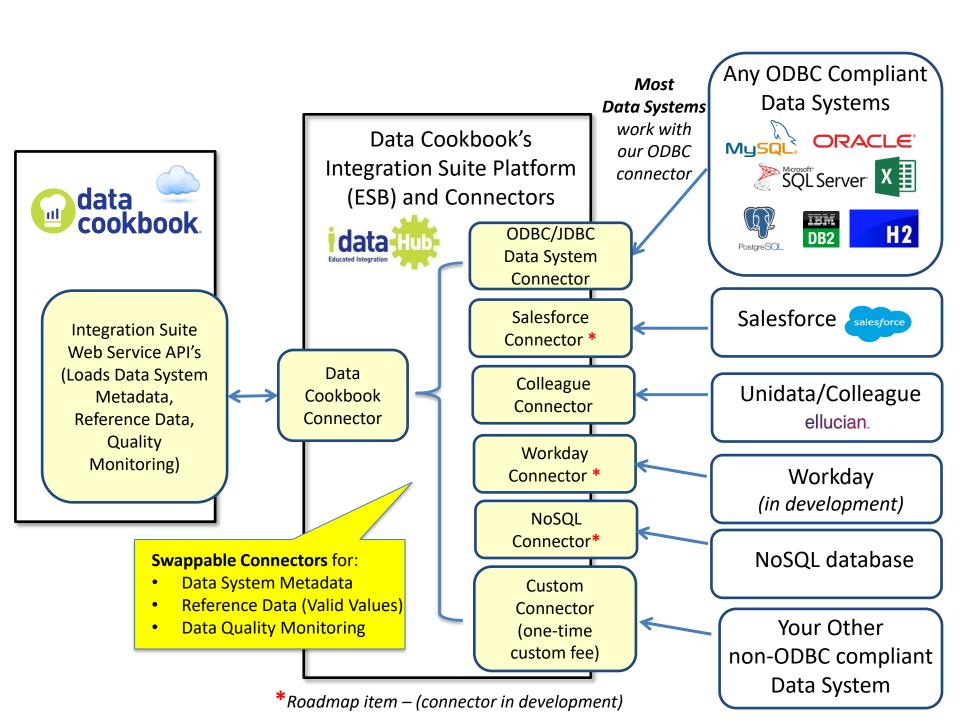

# Secure Integration w/ IDataHub ESB

# **Integration Overview**

#### **Inbound integrations**

- Data system metadata synchronization (Integration Suite Connector)
- Reference data synchronization (Integration Suite Connector)
- Data quality monitoring and issue creation (Integration Suite Connector)
- Ticketing system integration for data requests & quality issues (workflow connector)
- Import content glossary, data models, report/ETL specs (CSV Imports)
- SSO and user provisioning