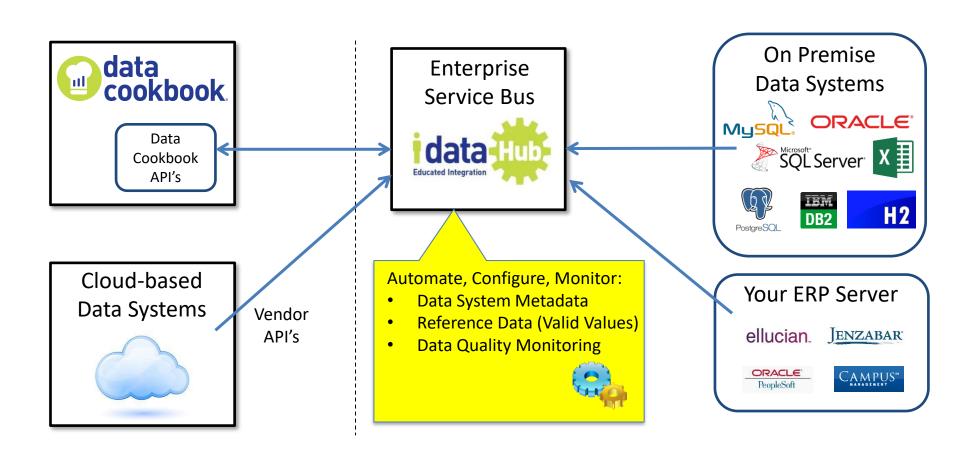

# Secure Integration w/ IDataHub ESB

# **Integration Overview**

#### **Inbound integrations**

- Data system metadata synchronization (Integration Suite Connector)
- Reference data synchronization (Integration Suite Connector)
- Data quality monitoring and issue creation (Integration Suite Connector)
- Ticketing system integration for data requests & quality issues (workflow connector)
- Import content glossary, data models, report/ETL specs (CSV Imports)
- SSO and user provisioning