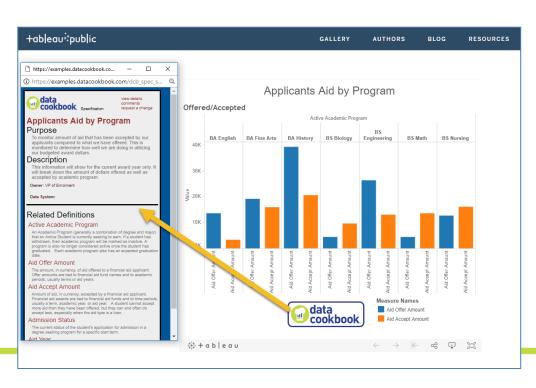

## **Embedded in other tools**

# Not all users need to access the knowledge base directly

- Reporting tools
- Ticketing system
- Website/Portal