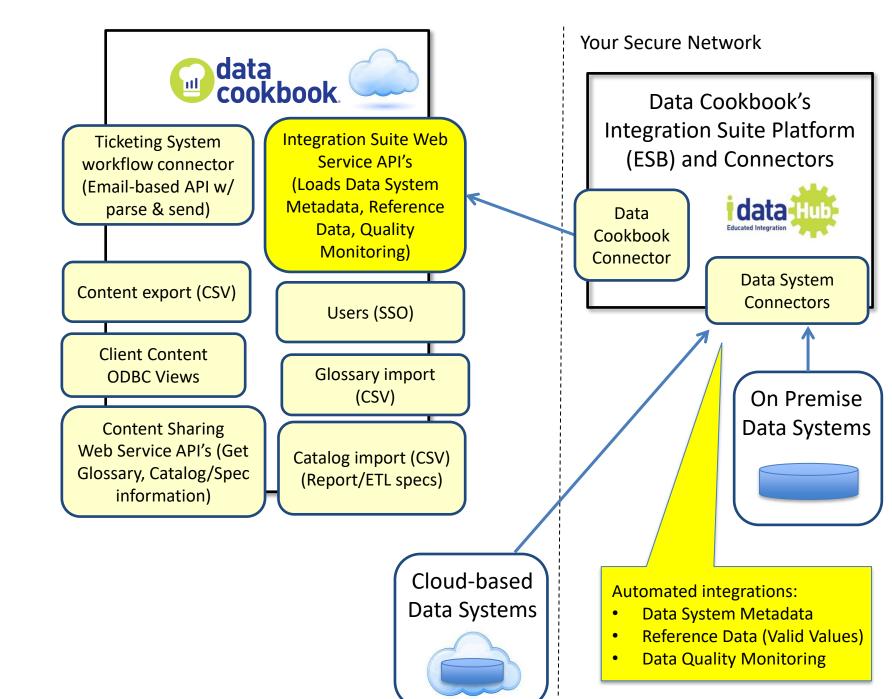

# Secure Integration w/ IDataHub ESB

# **Integration Overview**

#### **Inbound integrations**

- Data system metadata synchronization (Integration Suite Connector)
- Reference data synchronization (Integration Suite Connector)
- Data quality monitoring and issue creation (Integration Suite Connector)
- Ticketing system integration for data requests & quality issues (workflow connector)
- Import content glossary, data models, report/ETL specs (CSV Imports)
- SSO and user provisioning