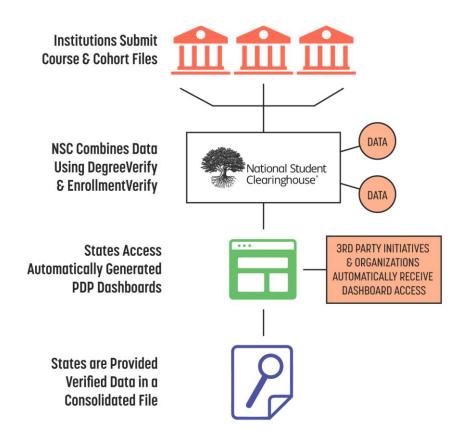

#### A NEW APPROACH

How the Postsecondary Data Partnership disseminates information, streamlining reporting, standardizing data and making insights more accessible.

# National Student Clearinghouse's Postsecondary Data Partnership helps you...

- Spend fewer resources on data reporting and more time making informed decisions.
- Quickly assess and analyze current policies and priorities.
- Promote collaboration and learning with consistent metrics and standardized reporting.
- Easily spot and analyze equity gaps.
- Gain a more accurate and inclusive picture of the students you serve.
- Benefit from ongoing investment and improvements.