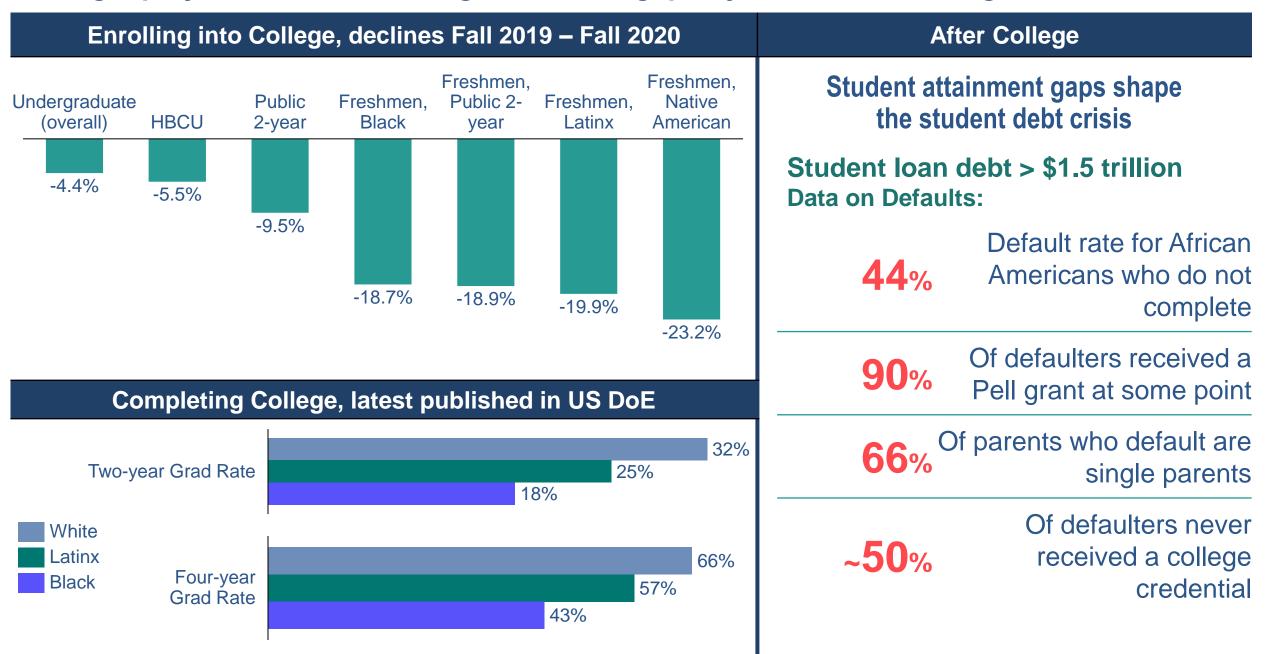

### Putting equity first means tackling attainment gaps by race across colleges, and states

COMPLETE COLLEGE AMERICA – WHO WE ARE / APPROACH