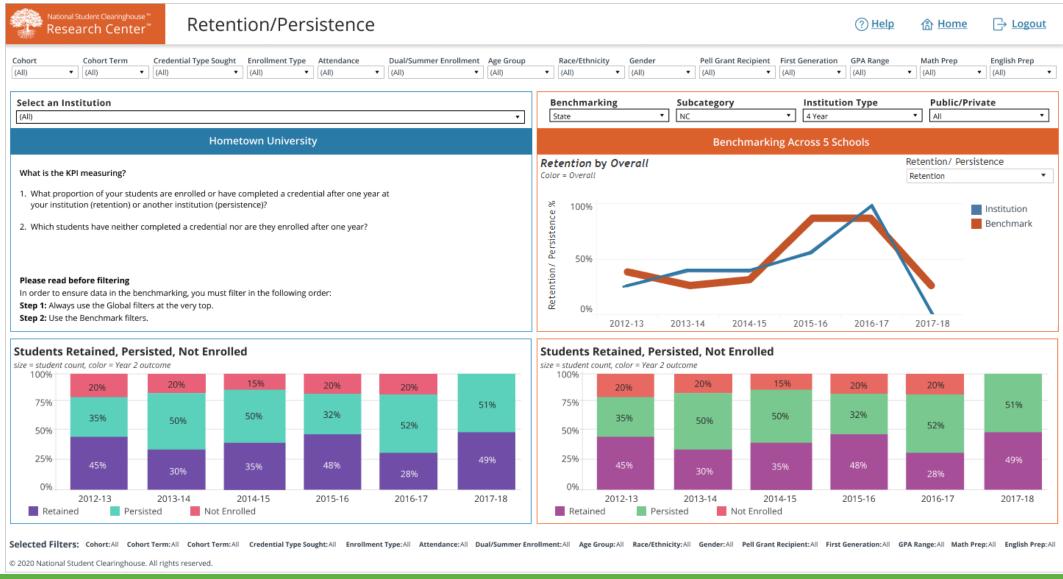

ct of Columbia and Puerto Rico



### **OUR MISSION:**

The mission of the National Student Clearinghouse is to serve the education and workforce communities and all learners with access to trusted data, related services, and insights.





# **Data Usage**

Successful institutions aggressively use data in order to understand and address the most pervasive obstacles to student progress and completion!

- Overview:
  - Executive Summary
  - Enrollment
  - o Financial Aid
- Early momentum indicators:
  - o Credit accumulation rate
  - Credit completion ratio
  - Gateway course completion
  - Term to Term
- Outcomes over time:
  - o Persistence/retention
  - Transfers
  - Outcome measures
  - Credentials conferred and time to credential

## **Interactive Dashboards**





# **Benchmarking**



# **Cohort Analysis Ready File**



Analysis ready file built on one row per student



Data from course file, cohort file, and NSC enrollment & degree data 50 fields (columns)



Includes derived metrics from the dashboards



Create institution specific cohorts to conduct additional inquiries

# **Annual Pricing**

### **Institutional Cost**

```
$2,695 (for schools with <4,000 FTE enrollment) $3,295 (for schools with ≥ 4,000 to 9,999 FTE enrollment) $3,995 (for schools with ≥ 10,000 FTE enrollment)
```

# Questions

To Learn More:

https://studentclearinghouse.org/colleges/pdp/

Contact us at:

kmcvearry@studentclearinghouse.org