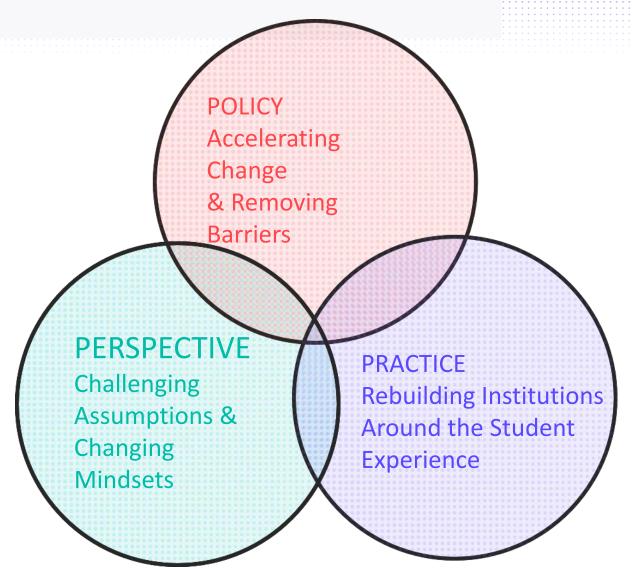

### Systems Change

Reshaping the forces shaping college outcomes

We align policy, perspective & practice - so they work together to create more effective systems and promote closure of institutional attainment gaps.

### **STRATEGIES**

Designing the college experience around students