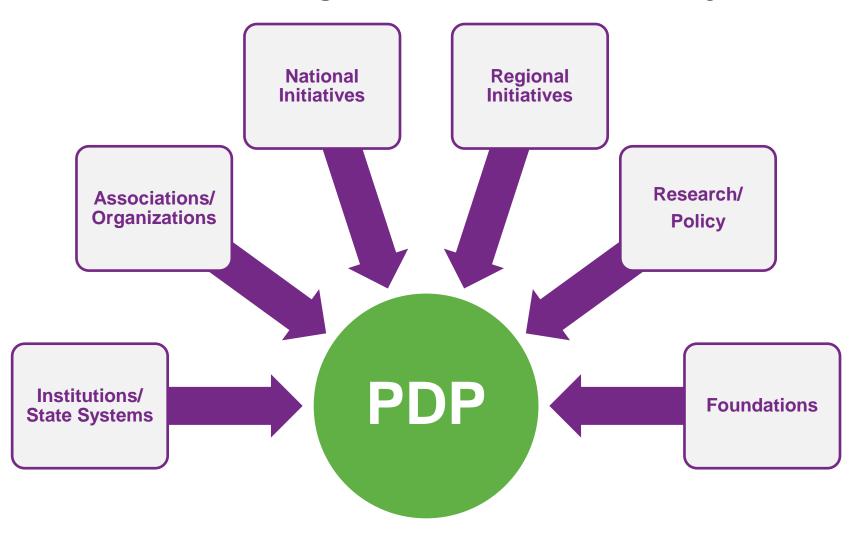

### A NATIONAL MOVEMENT

Leading national organizations are bolstering PDP's momentum by identifying it as the ideal platform for disseminating higher-education data.

# PDP and the Higher Education Ecosystem