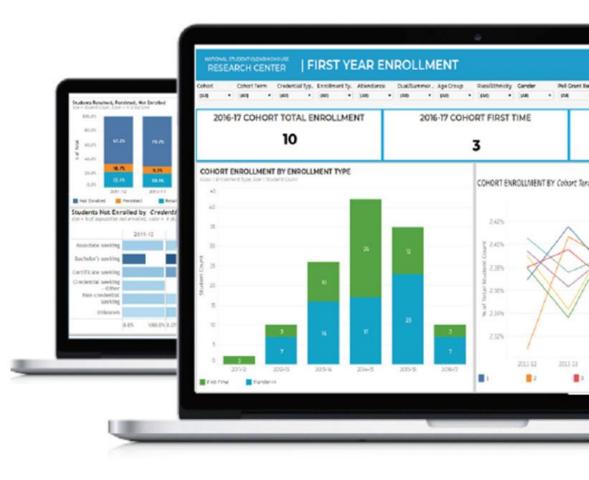

50 states plus District of Columbia and Puerto Rico



### **OUR MISSION:**

The mission of the National Student Clearinghouse is to serve the education and workforce communities and all learners with access to trusted data, related services, and insights.





# **Data Usage**

Successful institutions aggressively use data in order to understand and address the most pervasive obstacles to student progress and completion!

- Overview:
  - Executive Summary
  - Enrollment
  - o Financial Aid
- Early momentum indicators:
  - o Credit accumulation rate
  - Credit completion ratio
  - Gateway course completion
  - Term to Term
- Outcomes over time:
  - o Persistence/retention
  - Transfers
  - Outcome measures
  - Credentials conferred and time to credential

## **Interactive Dashboards**





# **Benchmarking**



# **Cohort Analysis Ready File**



Analysis ready file built on one row per student



Data from course file, cohort file, and NSC enrollment & degree data 50 fields (columns)



Includes derived metrics from the dashboards



Create institution specific cohorts to conduct additional inquiries

# **Annual Pricing**

### **Institutional Cost**

```
$2,695 (for schools with <4,000 FTE enrollment) $3,295 (for schools with ≥ 4,000 to 9,999 FTE enrollment) $3,995 (for schools with ≥ 10,000 FTE enrollment)
```

# Questions

To Learn More:

https://studentclearinghouse.org/colleges/pdp/

Contact us at:

kmcvearry@studentclearinghouse.org