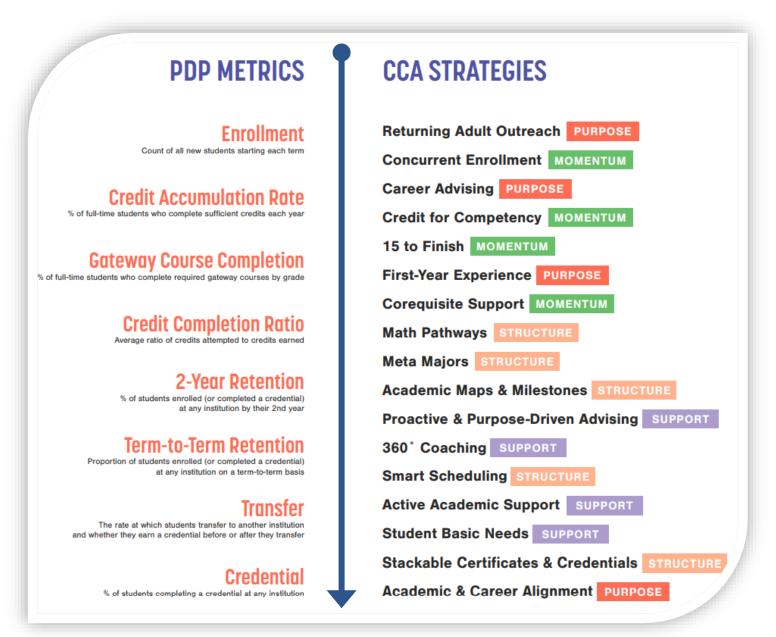

# PDP tracks metrics aligned with CCA strategies

- See results on student success reforms across multiple student types
- Include transfer activity and subsequent academic performance at other institutions
- Access a comprehensive data set to keep up with the pace of your work

### PDP-based data collection for CCA partners

- Single point of submission to NSC for CCA & other orgs participating with the PDP
- Metrics line up with student success reforms (completion ratio, credit accumulation, gateway course completion, & retention)
- Analysis is paired with filterable visual dashboard for executive-level decision-making
- 4. Inclusion of all students and transfer activity, not just first-time or just full-time starters
- 5. Better data means better decisions, and responsive partnership in product development