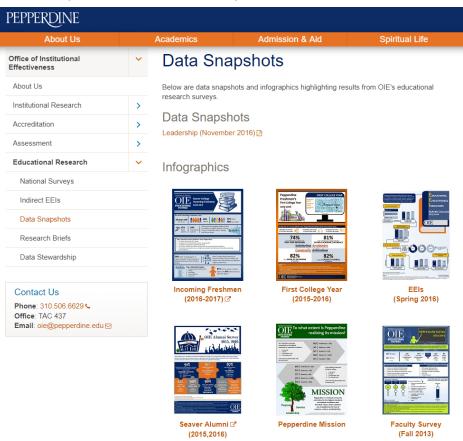

#### **OIE'S SOLUTION**

Developed a "Data Snapshot" website

Survey Transparency through Infographics